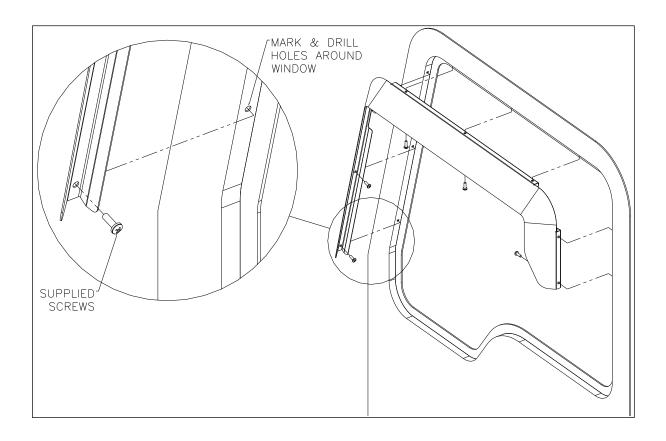

## INSTALLATION INSTRUCTIONS

- 1. Please note that this part may be secured with two sided tape only, however fastening with supplied hardware is highly recommended.
- 2. Insert window shade into door window ensuring that the shade follows the contour of the door window ledge and sits flush up against the rubber edging.
- 3. Mark holes as shown in figure below.
- 4. Set window shade aside and drill marked holes with 1/8" drill bit.
- 5. Prepare surfaces according to provided 3M tape instructions.
- 6. Fasten window shade with tape and supplied hardware as shown in figure below.